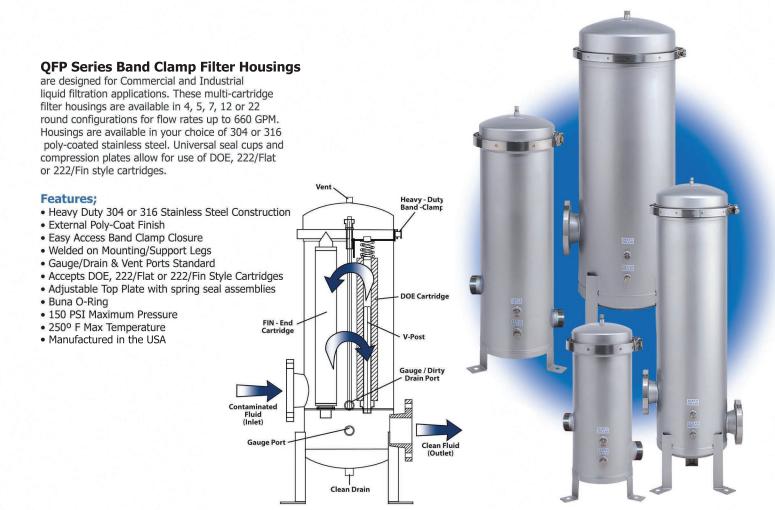

## MULTI-CARTRIDGE BAND-CLAMP FILTER HOUSINGS

| 304SS Part # | 316SS Part # | # of Cartridges | Cartridge<br>Length | In/Out    | GPM- Depth<br>Cartridge | GPM-Pleated<br>Cartridge |
|--------------|--------------|-----------------|---------------------|-----------|-------------------------|--------------------------|
| QFP4X1-304   | QFP4X1-316   | 4               | 10"                 | 2" MNPT   | 20                      | 30                       |
| QFP4X2-304   | QFP4X2-316   | 4               | 20"                 | 2" MNPT   | 40                      | 60                       |
| QFP4X3-304   | QFP4X3-316   | 4               | 30"                 | 2" MNPT   | 60                      | 90                       |
| QFP4X4-304   | QFP4X4-316   | 4               | 40"                 | 2" MNPT   | 80                      | 120                      |
| QFP5X1-304   | QFP5X1-316   | 5               | 10"                 | 2" MNPT   | 25                      | 38                       |
| QFP5X2-304   | QFP5X2-316   | 5               | 20"                 | 2" MNPT   | 50                      | 75                       |
| QFP5X3-304   | QFP5X3-316   | 5               | 30"                 | 2" MNPT   | 75                      | 115                      |
| QFP5X4-304   | QFP5X4-316   | 5               | 40"                 | 2" MNPT   | 100                     | 150                      |
| QFP7X3-304   | QFP7X3-316   | 7               | 30"                 | 2" MNPT   | 105                     | 150                      |
| QFP7X4-304   | QFP7X4-316   | 7               | 40"                 | 2" MNPT   | 140                     | 200                      |
| QFP12X3-304  | QFP12X3-316  | 12              | 30"                 | 3" Flange | 180                     | 270                      |
| QFP12X4-304  | QFP12X4-316  | 12              | 40"                 | 3" Flange | 240                     | 360                      |
| QFP22X3-304  | QFP22X3-316  | 22              | 30"                 | 4" Flange | 330                     | 500                      |
| QFP22X4-304  | QFP22X4-316  | 22              | 40"                 | 4" Flange | 440                     | 660                      |